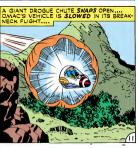

## FOES!

INSIGES HAVE PLACED MAN MINUTES AWAY FROM ANY POINT ON EARTH ... WITH DISTANCE ANNIHILATED. THE PERIL OF TOTAL WAR CAN BE FOUGHT AS SWIFTLY AS IT APPEARS.... OWAC MANEULERS HIS "CAPSULE-PLAVE INTO A STEEP DIVE FROM THE STRATOSPHERE AND BEGINS HIS GLIDE ACROSS ENDER.... CAN ONE MAN STOP A BRIGAND ARMY FROM ITS GOAL OF CONQUEST? A HUNDRED THOUSAND GUIS WAIT WITH ONE ANSWER....